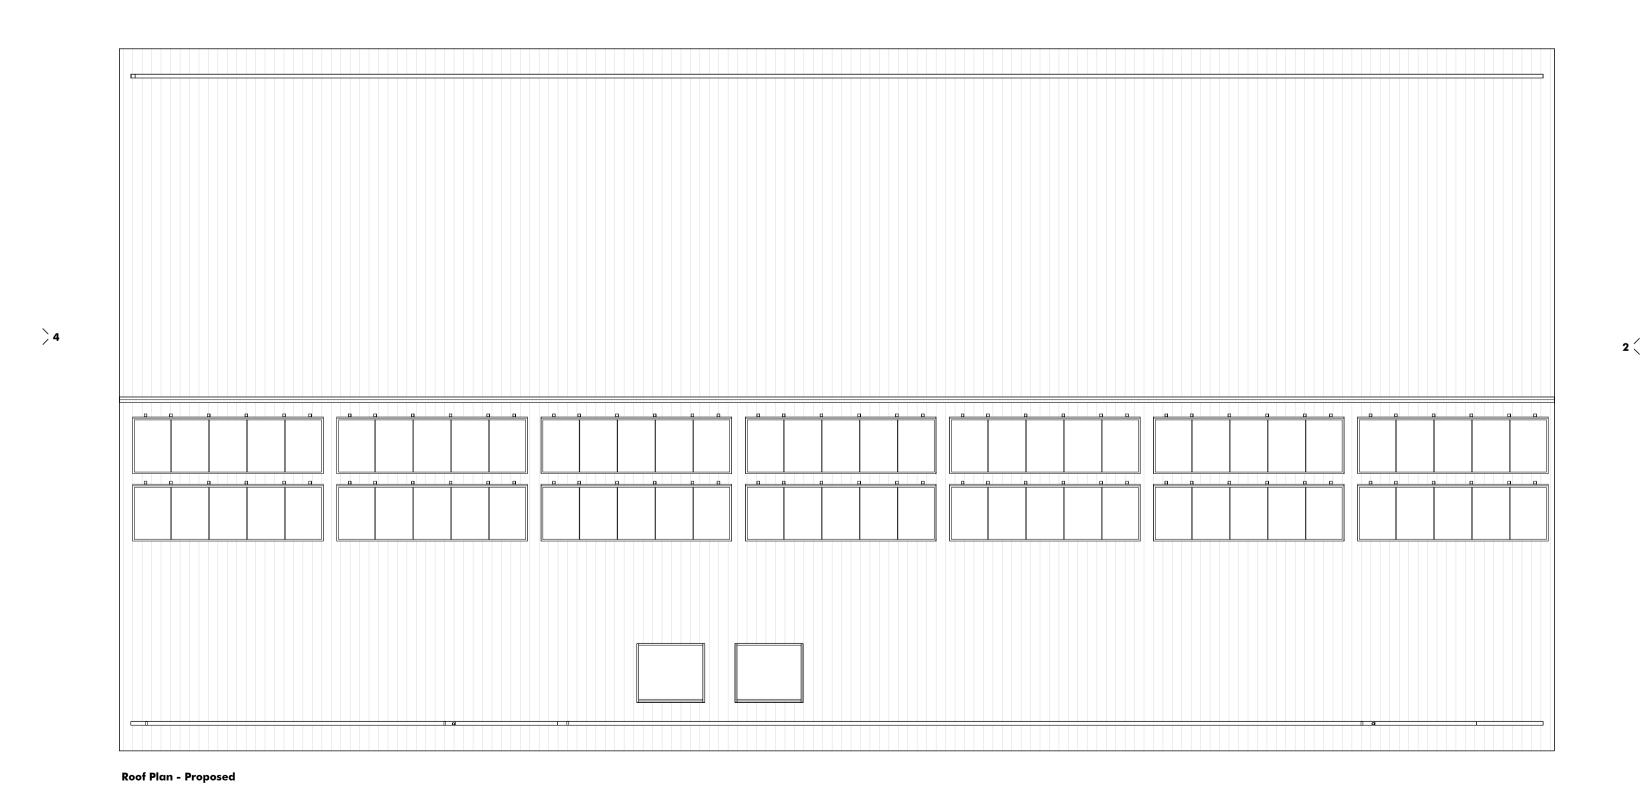

3

1

TMV Architects
The Repeater Station
London Road
Norman Cross
Peterborough PE7 3TB

info@tmvarchitects.co.uk
01733 794 795
tmvarchitects.co.uk

Existing Walls

Infill existing opening

Proposed Walls

Principle Entrance
Demolished Elements

Note

Contractors must work only to figured dimensions which are to be checked on site, any discrepancies are to be reported to the architect before proceeding

All rights described in chapter IV of the copyright, designs and patents act 1988 have been generally asserted

Information contained within this drawing is the sole copyright of TMV Architects and should not be reproduced or imparted to a third party without written permission

Scale Bar

\_\_\_\_

Planning

**Drawing Name** Proposed Ground Floor and Roof Plan

Project Name
Haddenham Sports and Social Club

Ely, CB6 3SS 