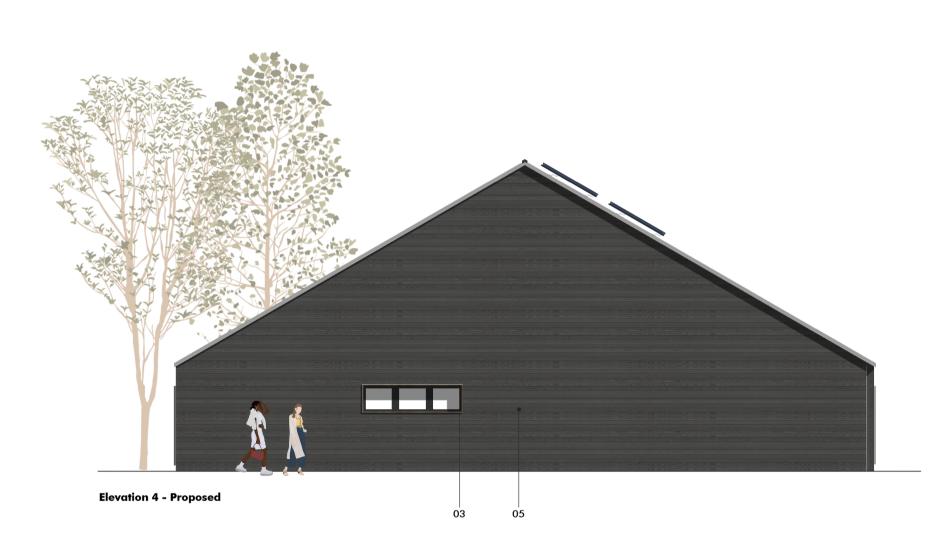

## Materials

- Vertical CladdingStandard Seam
- 03 uPVC Windows 04 Zinc
- 05 Horizontal Cladding

TMV Architects
The Repeater Station
London Road
Norman Cross
Peterborough PE7 3TB info@tmvarchitects.co.uk 01733 794 795

Information contained within this drawing is the sole copyright of TMV Architects and should not be reproduced or imparted to a third party without written permission

 Scale Bar

 0
 0.5
 1
 1.5
 2
 2.5

**Planning Drawing Name**Proposed Elevations

Ely, CB6 3SS

Project Name Haddenham Sports and Social Club

| 1103 | 008                       |
|------|---------------------------|
| Rev. | <b>Scale</b><br>1 : 100 @ |
| _    | _                         |