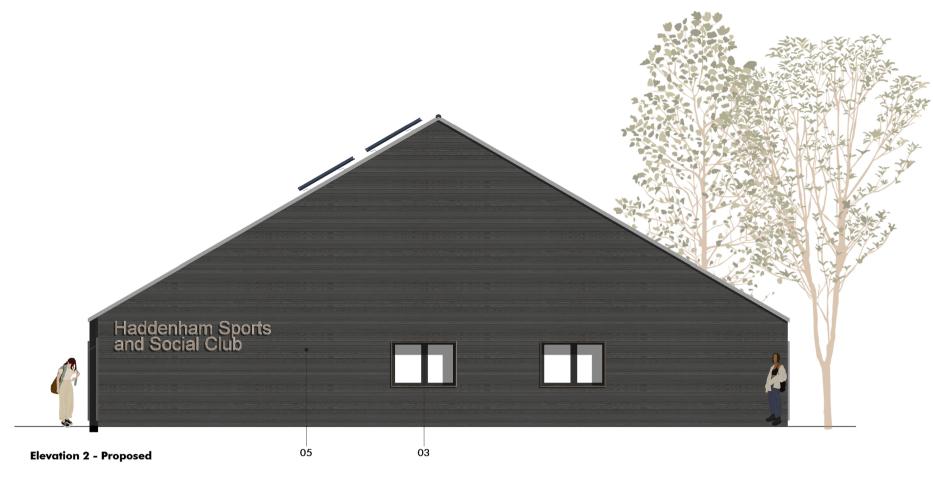

## Materials

- Vertical CladdingStandard Seam
- 03 uPVC Windows 04 Zinc
- 05 Horizontal Cladding

TMV Architects
The Repeater Station
London Road
Norman Cross
Peterborough PE7 3TB info@tmvarchitects.co.uk 01733 794 795

tmvarchitects.co.uk

Contractors must work only to figured dimensions which are to be checked on site, any discrepancies are to be reported to the architect before proceeding All rights described in chapter IV of the copyright, designs and patents act 1988 have been generally asserted

Information contained within this drawing is the sole copyright of TMV Architects and should not be reproduced or imparted to a third party without written permission

 Scale Bar

 0
 0.5
 1
 1.5
 2
 2.5

**Planning Drawing Name**Proposed Elevations

Ely, CB6 3SS

Project Name Haddenham Sports and Social Club

| 1103 | 008                       |
|------|---------------------------|
| Rev. | <b>Scale</b><br>1 : 100 @ |
| _    | _                         |