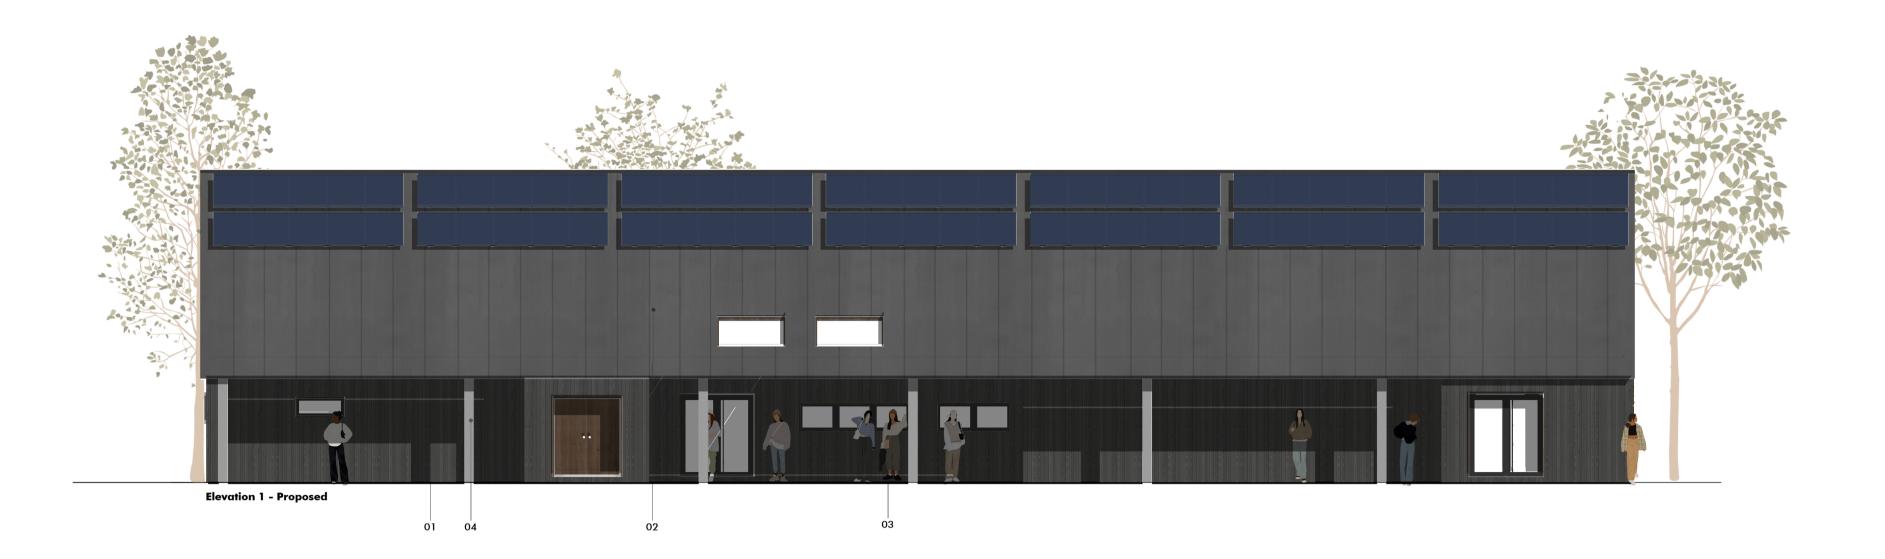

## Materials

- Vertical CladdingStandard Seam
- 03 uPVC Windows 04 Zinc
- 05 Horizontal Cladding

TMV Architects
The Repeater Station
London Road
Norman Cross
Peterborough PE7 3TB info@tmvarchitects.co.uk 01733 794 795

tmvarchitects.co.uk

Contractors must work only to figured dimensions which are to be checked on site, any discrepancies are to be reported to the architect before proceeding All rights described in chapter IV of the copyright, designs and patents act 1988 have been generally asserted

Information contained within this drawing is the sole copyright of TMV Architects and should not be reproduced or imparted to a third party without written permission

 Scale Bar

 0
 0.5
 1
 1.5
 2
 2.5

**Planning Drawing Name**Proposed Elevations

Ely, CB6 3SS

Project Name Haddenham Sports and Social Club

| 1103 | 008                       |
|------|---------------------------|
| Rev. | <b>Scale</b><br>1 : 100 @ |
| _    | _                         |