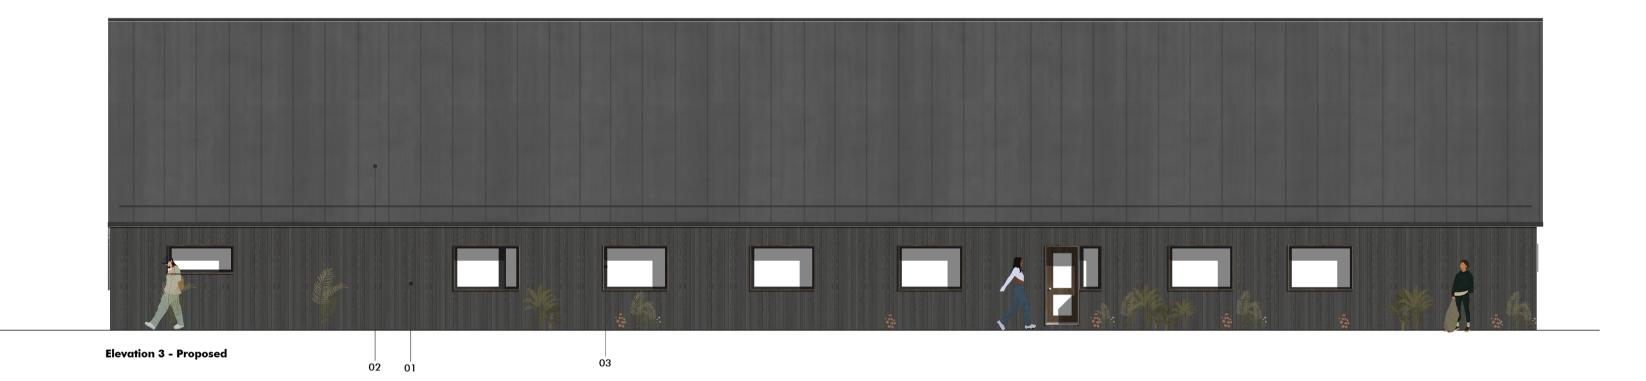

## Materials

- Vertical CladdingStandard Seam
- 03 uPVC Windows 04 Zinc
- 05 Horizontal Cladding

TMV Architects
The Repeater Station
London Road
Norman Cross
Peterborough PE7 3TB info@tmvarchitects.co.uk 01733 794 795

Information contained within this drawing is the sole copyright of TMV Architects and should not be reproduced or imparted to a third party without written permission

 Scale Bar

 0
 0.5
 1
 1.5
 2
 2.5

**Planning Drawing Name**Proposed Elevations

Ely, CB6 3SS

Project Name Haddenham Sports and Social Club

| 1103 | 008                       |
|------|---------------------------|
| Rev. | <b>Scale</b><br>1 : 100 @ |
| _    | _                         |