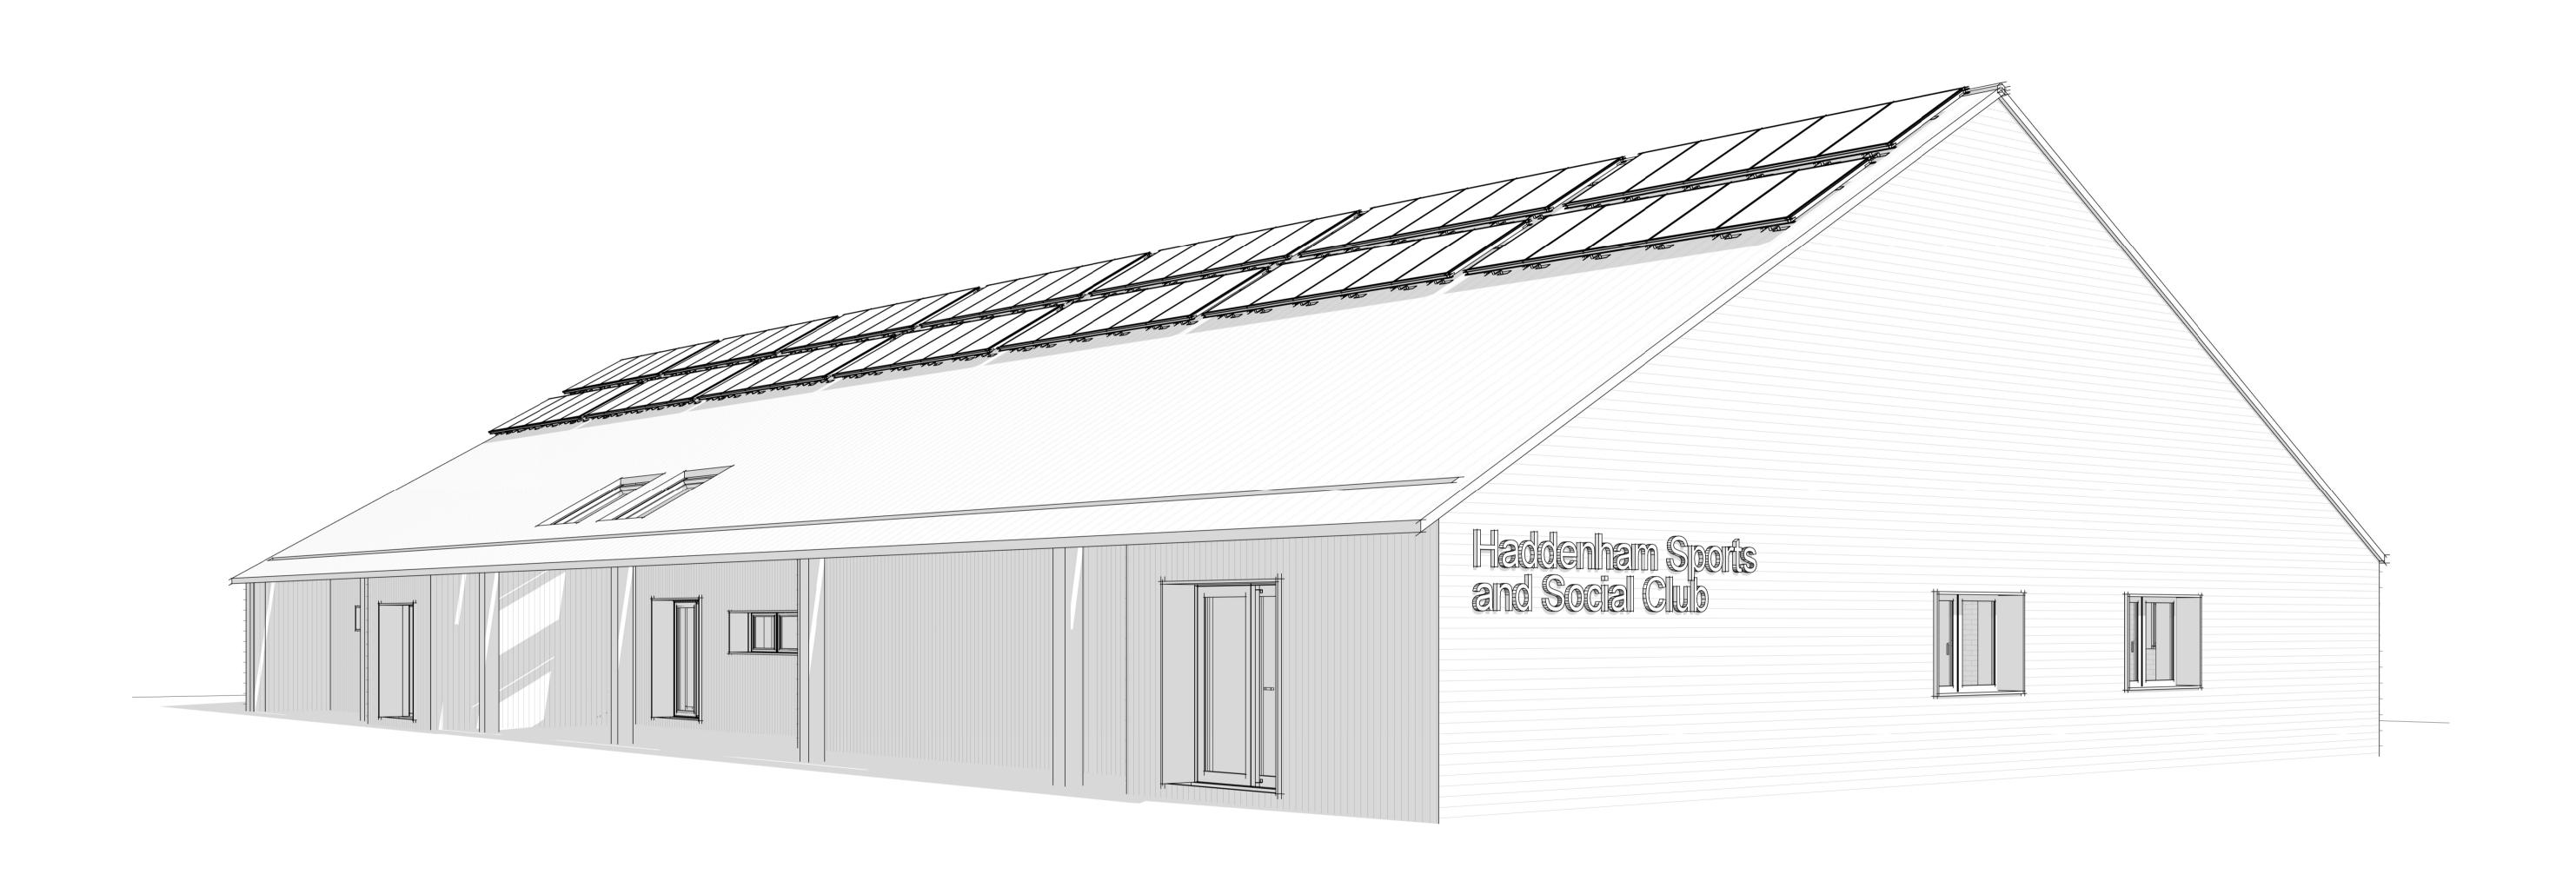

Project Name
Haddenham Sports and Social Club

Ely, CB6 3SS 

## Materials

- Vertical CladdingStandard Seam
- 03 uPVC Windows 04 Zinc
- 05 Horizontal Cladding

TMV Architects
The Repeater Station
London Road
Norman Cross
Peterborough PE7 3TB info@tmvarchitects.co.uk 01733 794 795

Ely, CB6 3SS

Project Name Haddenham Sports and Social Club

| 1103 | 008                       |
|------|---------------------------|
| Rev. | <b>Scale</b><br>1 : 100 @ |
| _    | _                         |