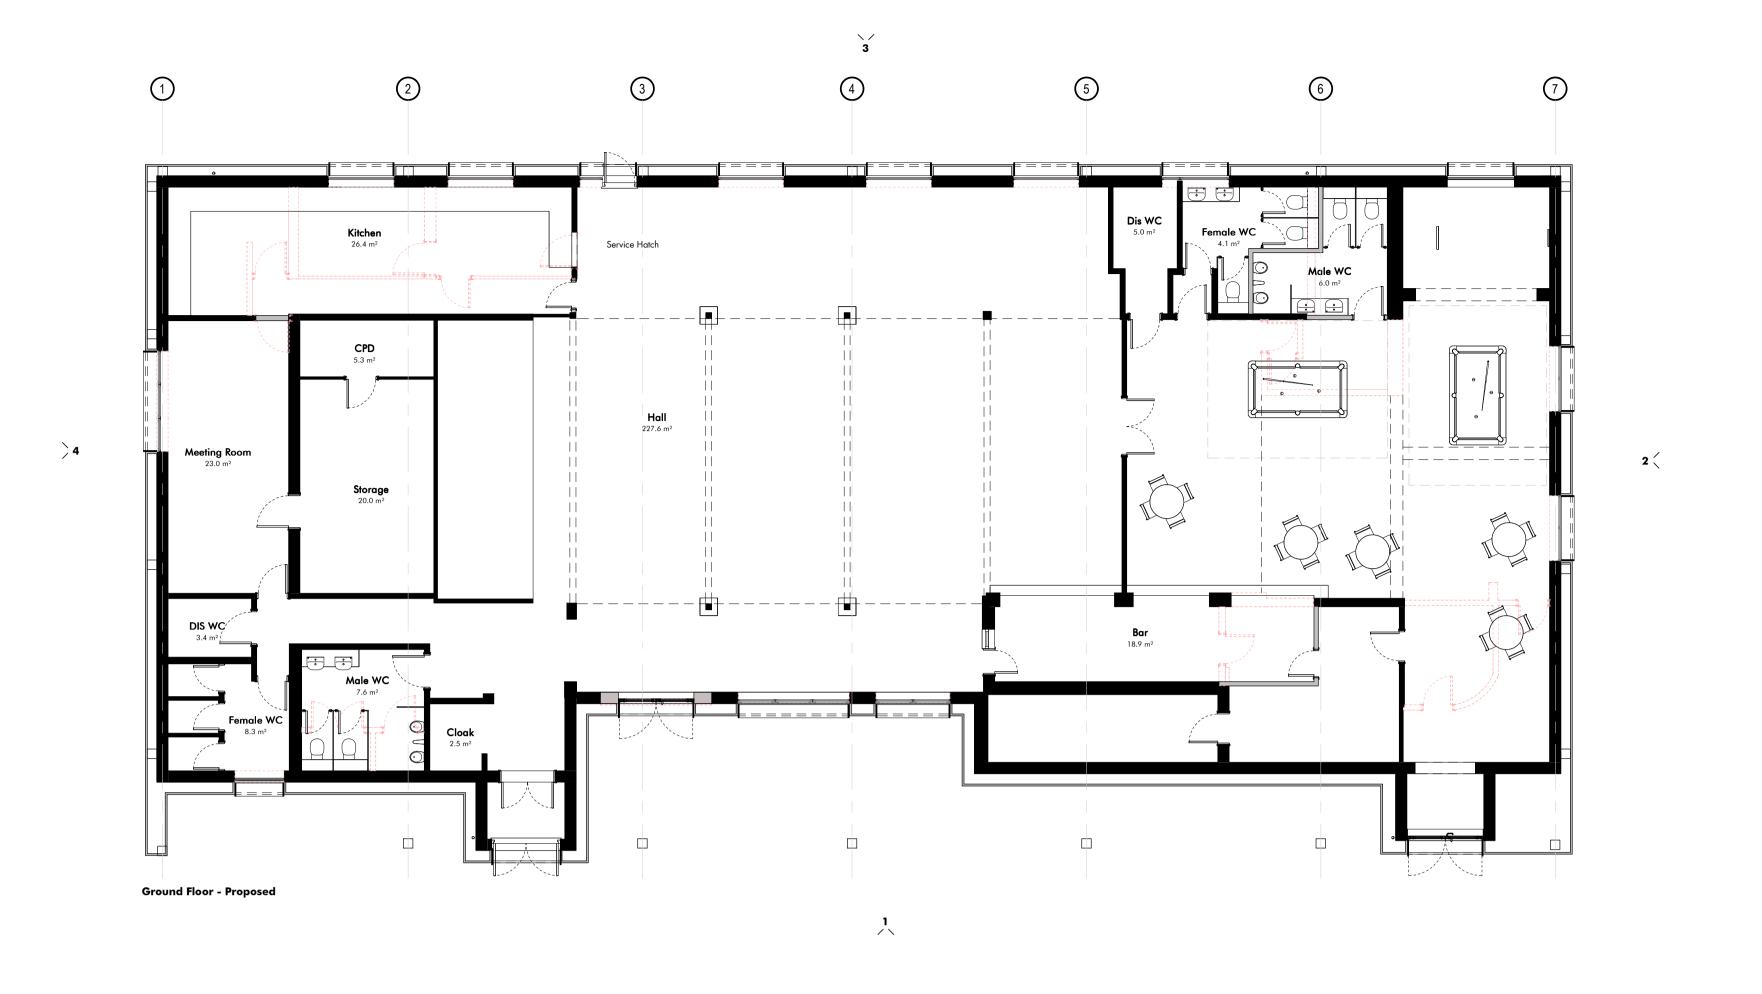

3

1

TMV Architects
The Repeater Station
London Road
Norman Cross
Peterborough PE7 3TB

info@tmvarchitects.co.uk
01733 794 795
tmvarchitects.co.uk

Existing Walls

Infill existing opening

Proposed Walls

Principle Entrance
Demolished Elements

Note

Contractors must work only to figured dimensions which are to be checked on site, any discrepancies are to be reported to the architect before proceeding

All rights described in chapter IV of the copyright, designs and patents act 1988 have been generally asserted

Information contained within this drawing is the sole copyright of TMV Architects and should not be reproduced or imparted to a third party without written permission

Scale Bar

\_\_\_\_

Planning

**Drawing Name** Proposed Ground Floor and Roof Plan

Project Name
Haddenham Sports and Social Club

Ely, CB6 3SS 