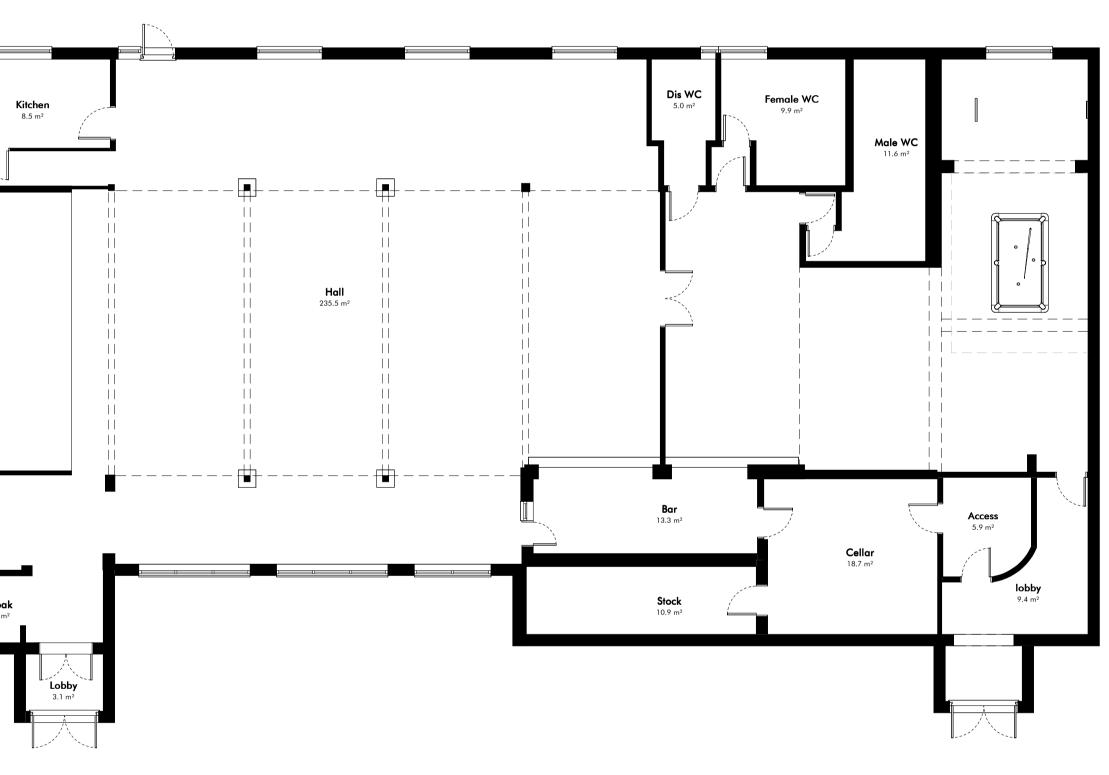

# Drawing Name Existing Ground Floor Plan

| Project Name                             |  |
|------------------------------------------|--|
| Haddenham Sports and Social Club<br>Ely, |  |
| CB6 3SS                                  |  |

Project No. 1103 \_\_\_\_ Rev.

**Drawn** DW

**Dwg No.** 003

Scale 1 : 100 @ A1

**Date** 23.02.2024

\_\_\_\_

Roof Plan - Existing

**)** 3